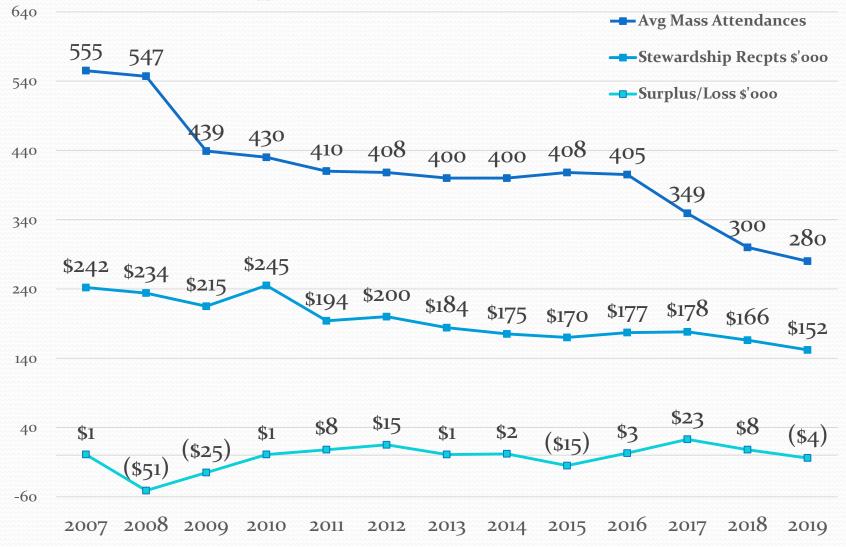

## Stewardship Performance

## In Summary

- Income
  - Stewardship income dropped by \$14k yuk!.
  - Fete \$5k up hooray!
  - Overall income dropped by \$10.5k yuk!.
- Costs
  - Dropped by \$7.6k hooray!
  - BUT Insurance \$12k not paid yuk!
- \$4k booked loss but \$16k if Insurance included!
- Mass attendances are dropping dramatically.